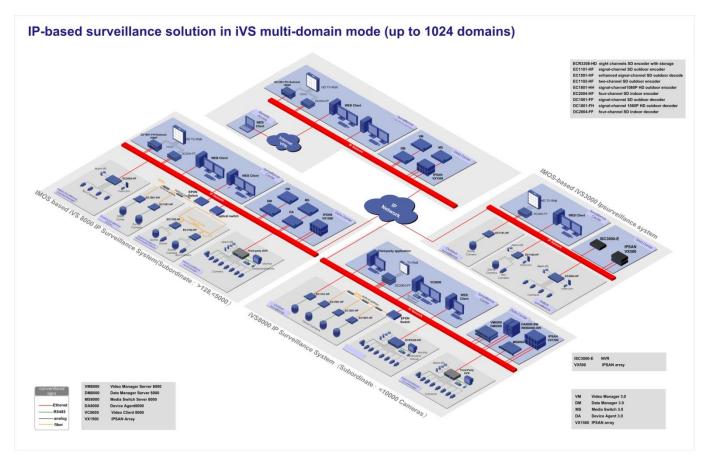

024 ch and 1024 mbps                                      |  |
| Hardware                  |                                                            |  |
| Network interface         | 2 (RJ45 10M/100M/1000M adaptive Ethernet Interface)        |  |
| Dimensions (W x D<br>x H) | 446 mm x 500 mm x 86.1 mm (without hangers and slide rail) |  |
| Power Supply              | 100~ 240V AC, 50Hz/60Hz                                    |  |
| Power                     | ≤200W                                                      |  |

# uniview

### DATASHEE

| Consumption            |              |
|------------------------|--------------|
| Weight                 | ≤ 14 Kg      |
| Working<br>Temperature | 5 °C ~ 40 °C |
| Working Humidity       | 20% ~ 80%    |

### **Typical Applications**



#### Zhejiang Uniview Technologies Co.,Ltd.

South Tower, Building 10, Wanlun Science Park, 88 Jiangling Road, Hangzhou, P. R. China 310051

Email: overseasbusiness@uniview.com, globalsupport@uniview.com

http://www.uniview.com

©2014 Zhejiang Uniview Technologies Co., Ltd. All rights reserved.

\*Product specifications and availability are subject to change without notice.