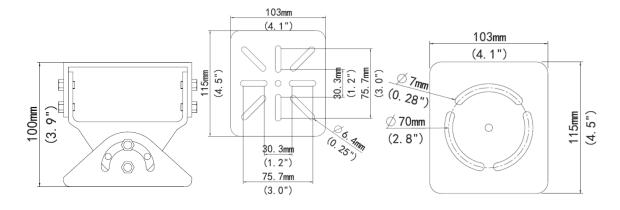

## **Dimensions**

## **Specifications**

| Bracket               | TR-UV06-A-IN                                   |
|-----------------------|------------------------------------------------|
| Application           | Outdoor, pole or rail installation for housing |
| Dimensions(L × W × H) | 115mmx103mmx100mm (4.5"x4.1"x3.9")             |
| Weight                | 0.8kg(1.76lb)                                  |
| Bearable Load         | 20kg(44.1lb)                                   |
| Material              | Aluminum alloy                                 |
| Adjustable Range      | Horizontal: 360°; Vertical: 90°                |